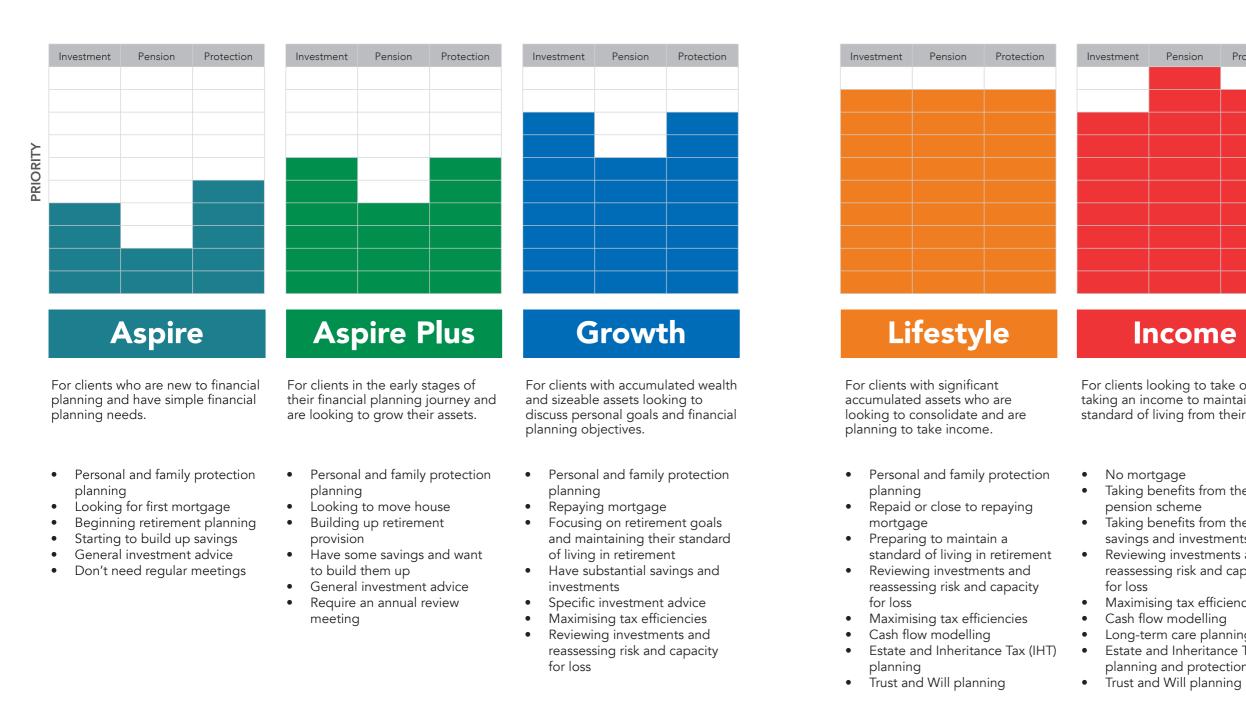

# Our Standard Services

Aspire clients wish us to transact setting up plans but do not require any ongoing advice or service.

Aspire Plus clients will be offered a review of their finances every 12 months.

Growth clients will be offered a review of their finances every 12 months.

Lifestyle clients will be offered a review of their finances every 6 months.

Income clients will be offered a review of their finances every 6 months.